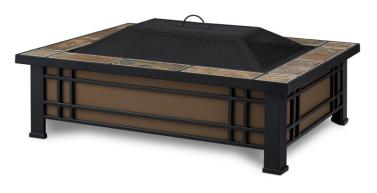

## Hamilton Fire Pit

Elegant and stylish in appearance, the Hamilton Rectangle Wood Burning fire pit has an earthy toned slate top and black steel mission style base. When not in use, the center burn pan is removable for cleaning. The Hamilton includes a fire resistant spark screen, log poker, grate, and protective storage cover.

### Technical Information:

- Burns seasoned firewood
- Heat resistant powder coated steel frame with natural slate tile top
- Includes: Spark screen, log poker tool, log grate
- and protective storage cover
- 90 day limited warranty. Basic assembly required.