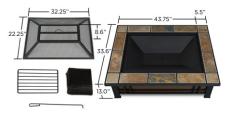

#### Assembled Dimensions:

- 43.75" L x 33.6" W x 13" H; 85 lbs.

### Technical Information:

- Burns seasoned firewood
- Heat resistant powder coated steel frame with natural slate tile top
- Includes: Spark screen, log poker tool, log grate
- and protective storage cover
- 90 day limited warranty. Basic assembly required.