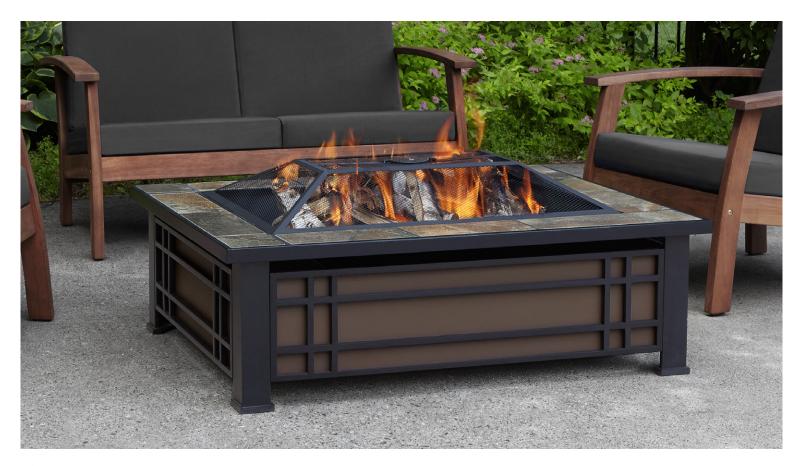

## Hamilton Fire Pit

Elegant and stylish in appearance, the Hamilton Rectangle Wood Burning fire pit has an earthy toned slate top and black steel mission style base. When not in use, the center burn pan is removable for cleaning. The Hamilton includes a fire resistant spark screen, log poker, grate, and protective storage cover.

Finish Available: Natural Slate Tile